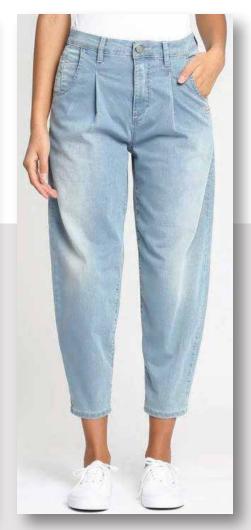

### Retro Revive

KEY FITS

FLARE

TAPERED

SLOUCH

STRAIGHT LOOSE

BALLOON

### Retro Revive Details

KEY SILHOUETTES

Power dressing style trend upsurge is influencing clean, tailored inserts even in denims. Clean waistband, pleats & tucks is giving a premium look to the otherwise casual wardrobe jeans.