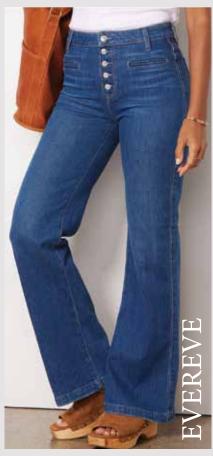

# Utility

Carpenter Jeans have been on the rise for a few seasons now, with everyone from Rihanna and Dua Lipa to Bella Hadid and Kendall Jenner wearing the no-purse-needed trouser style from the '90s and early 2000s

## Utility KEY SILHOUETTES

Going back to Industrial Revolution of denim overalls silhouette inception in 1970's. Reliving the volume pockets & carpenter details in most fashionable way.

Utility
KEY SILHOUETTES