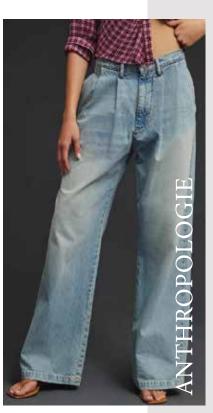

### Retro Revive Details

KEY SILHOUETTES

Power dressing style trend upsurge is influencing clean, tailored inserts even in denims. Clean waistband, pleats & tucks is giving a premium look to the otherwise casual wardrobe jeans.