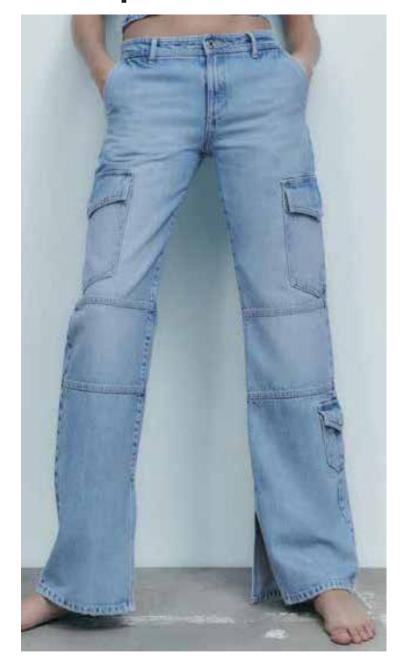

# Utility

Carpenter Jeans have been on the rise for a few seasons now, with everyone from Rihanna and Dua Lipa to Bella Hadid and Kendall Jenner wearing the no-purse-needed trouser style from the '90s and early 2000s

## Utility KEY SILHOUETTES

Going back to Industrial Revolution of denim overalls silhouette inception in 1970's. Reliving the volume pockets & carpenter details in most fashionable way.

Utility
KEY SILHOUETTES