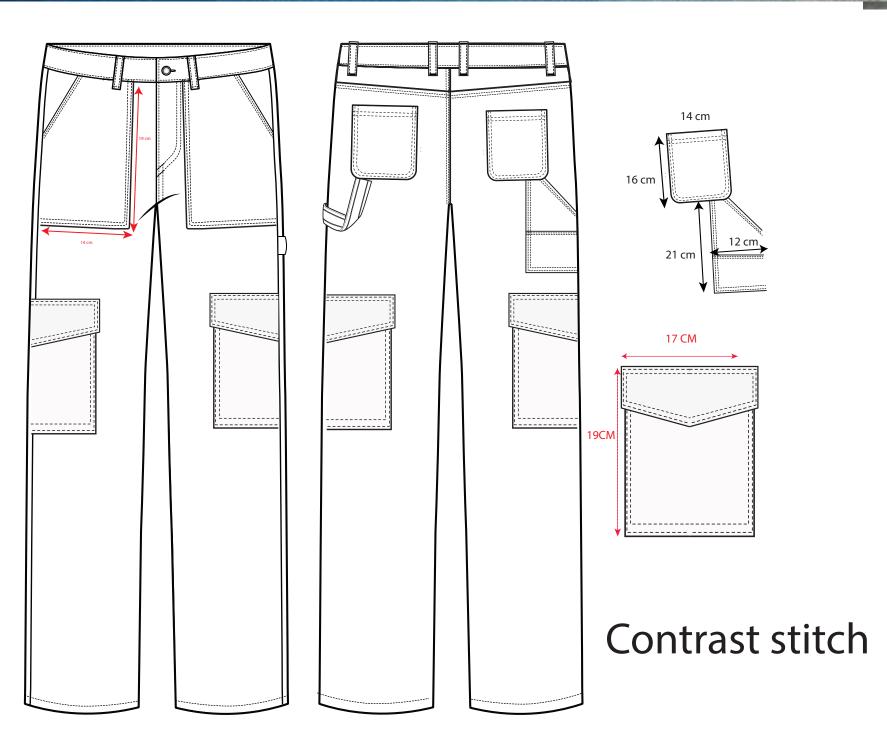

# Utility

Carpenter Jeans have been on the rise for a few seasons now, with everyone from Rihanna and Dua Lipa to Bella Hadid and Kendall Jenner wearing the no-purse-needed trouser style from the '90s and early 2000s

## Utility KEY SILHOUETTES

Going back to Industrial Revolution of denim overalls silhouette inception in 1970's. Reliving the volume pockets & carpenter details in most fashionable way.

Utility
KEY SILHOUETTES