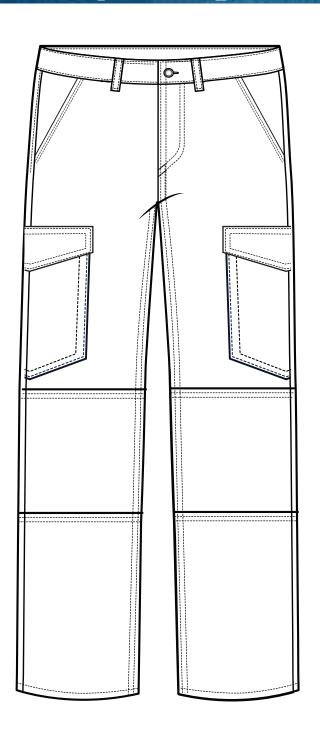

# Utility

Carpenter Jeans have been on the rise for a few seasons now, with everyone from Rihanna and Dua Lipa to Bella Hadid and Kendall Jenner wearing the no-purse-needed trouser style from the '90s and early 2000s

## Utility KEY SILHOUETTES

Going back to Industrial Revolution of denim overalls silhouette inception in 1970's. Reliving the volume pockets & carpenter details in most fashionable way.

Utility
KEY SILHOUETTES