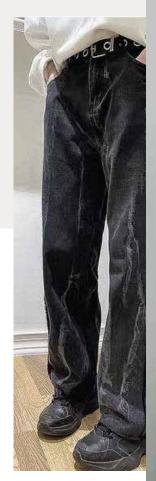

### Retro Revive

KEY FITS

FLARE

TAPERED

SLOUCH

STRAIGHT LOOSE

BALLOON

### Retro Revive Details

KEY SILHOUETTES

Power dressing style trend upsurge is influencing clean, tailored inserts even in denims. Clean waistband, pleats & tucks is giving a premium look to the otherwise casual wardrobe jeans.