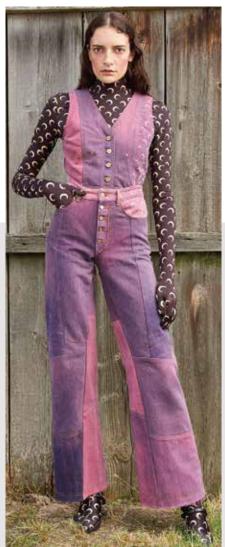

### Retro Revive Details

KEY SILHOUETTES

Power dressing style trend upsurge is influencing clean, tailored inserts even in denims. Clean waistband, pleats & tucks is giving a premium look to the otherwise casual wardrobe jeans.

## 

Live life big size. In the phase of uncertainity let's belive to juvenate ourselves with fun, joy & creativity. Recycle, Remake & Reinvent to give your wardrobe an all new approach. Small inititatives to save the future & see a better tomorrow.