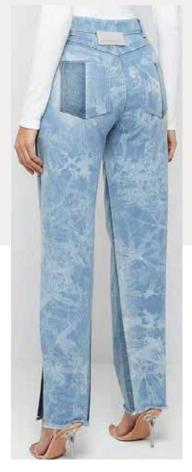

se %
- # Inseam %
- # Destruction %
- # Key Details
  - -Patchwork
  - -Utility





# Retro-Revive







### Retro Revive

KEY FITS











FLARE

TAPERED

SLOUCH

STRAIGHT LOOSE

BALLOON



### Retro Revive Details

KEY SILHOUETTES

Power dressing style trend upsurge is influencing clean, tailored inserts even in denims. Clean waistband, pleats & tucks is giving a premium look to the otherwise casual wardrobe jeans.















## 

















Live life big size. In the phase of uncertainity let's belive to juvenate ourselves with fun, joy & creativity. Recycle, Remake & Reinvent to give your wardrobe an all new approach. Small inititatives to save the future & see a better tomorrow.



























Upcycle

N A T U R A L I M P R E S S I O N
K E Y W A S H E S

















### **DENIM**







Molure is our Universe

PESPONSIBLE FASKION







Detailing

Hardware





# Utility

Carpenter Jeans have been on the rise for a few seasons now, with everyone from Rihanna and Dua Lipa to Bella Hadid and Kendall Jenner wearing the no-purse-needed trouser style from the '90s and early 2000s







## Utility KEY SILHOUETTES



Going back to Industrial Revolution of denim overalls silhouette inception in 1970's. Reliving the volume pockets & carpenter details in most fashionable way.





Utility
KEY SILHOUETTES









Hyper-bright digital colours will find a natural home among youth and denim categories in S/S 24, but so will dependable neutrals and calming pastels for younger consumers. 16-5421 TCX



14-3207 TCX

19-3964 TCX

19-1241 TCX

17-1140 TCX