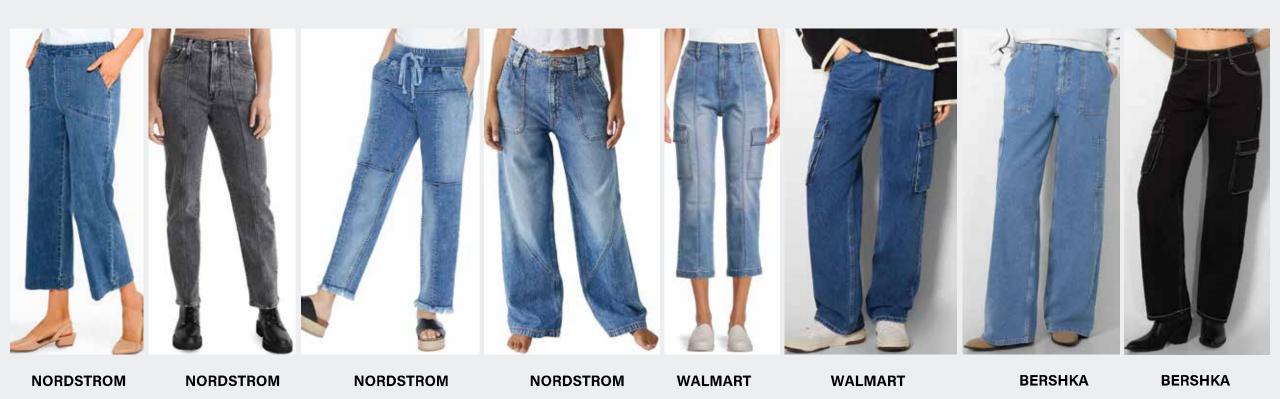

Reliving the volume pockets & carpenter details in most fashionable way.





Utility
KEY SILHOUETTES









Hyper-bright digital colours will find a natural home among youth and denim categories in S/S 24, but so will dependable neutrals and calming pastels for younger consumers. 16-5421 TCX



14-3207 TCX

19-3964 TCX

19-1241 TCX

17-1140 TCX









# Cool Aid













Revolutionising denim with a new twist in wider color range offerings. Start a day with new colour for a fresh perspective each day.



## Cool Aid

C O L O R P A L E T T E













### **Wash Range**

### **WOMEN'S**





<u>Destruction</u>

Unintions











NO DESTRUCTION KNEE DESTRUCTION MINIMAL DESTRUCTION

MEDIUM DESTRUCTION

**HEAVY DESTRUCTION** 



### **Key Details**







### **Key Details**







## Inspiration





SLOUCHY FIT



## Inspiration







Inspiration





## Inspiration





# Thank You