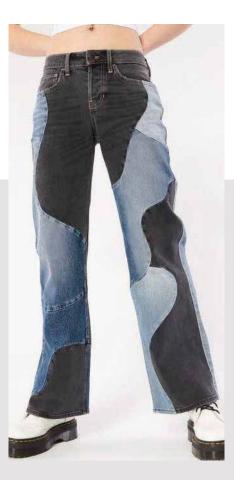

L PRODUCT OFFERING

- # Key Fabrics
- # Key Fits
- # Wash Range
- # Rise %
- # Inseam %
- # Destruction %
- # Key Details
  - -Patchwork
  - -Utility





# Retro-Revive







### Retro Revive

KEY FITS











FLARE

TAPERED

SLOUCH

STRAIGHT LOOSE

BALLOON



### Retro Revive Details

KEY SILHOUETTES

Power dressing style trend upsurge is influencing clean, tailored inserts even in denims. Clean waistband, pleats & tucks is giving a premium look to the otherwise casual wardrobe jeans.















## 

















Live life big size. In the phase of uncertainity let's belive to juvenate ourselves with fun, joy & creativity. Recycle, Remake & Reinvent to give your wardrobe an all new approach. Small inititatives to save the future & see a better tomorrow.



























Upcycle

N A T U R A L I M P R E S S I O N
K E Y W A S H E S

















### **DENIM**







Molure is our Universe

PESPONSIBLE FASKION







Detailing

Hardware





# Utility

Carpenter Jeans have been on the rise for a few seasons now, with everyone from Rihanna and Dua Lipa to Bella Hadid and Kendall Jenner wearing the no-purse-needed trouser style from the '90s and early 2000s







## Utility KEY SILHOUETTES



Going back to Industrial Revolution of denim overalls silhouette inception in 1970's. Reliving the volume pockets & carpenter details in most fashionable way.





Utility
KEY SILHOUETTES









Hyper-bright digital colours will find a natural home among youth and denim categories in S/S 24, but so will dependable neutrals and calming pastels for younger consume