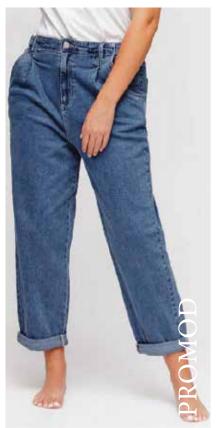

### Retro Revive

KEY FITS

FLARE

TAPERED

SLOUCH

STRAIGHT LOOSE

BALLOON

### Retro Revive Details

KEY SILHOUETTES

Power dressing style trend upsurge is influencing clean, tailored inserts even in denims. Clean waistband, pleats & tucks is giving a premium look to the otherwise casual wardrobe jeans.