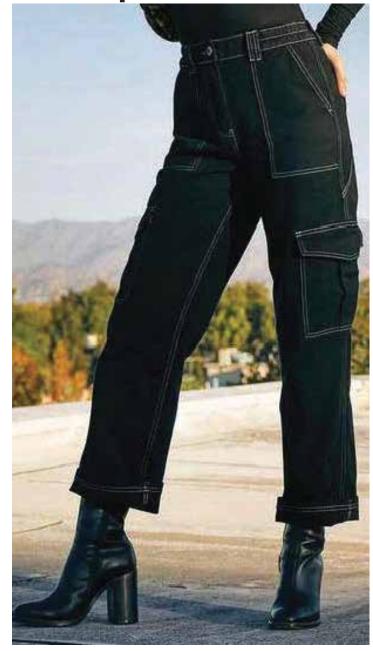

# Utility

Carpenter Jeans have been on the rise for a few seasons now, with everyone from Rihanna and Dua Lipa to Bella Hadid and Kendall Jenner wearing the no-purse-needed trouser style from the '90s and early 2000s

## Utility KEY SILHOUETTES

Going back to Industrial Revolution of denim overalls silhouette inception in 1970's. Reliving the volume pockets & carpenter details in most fashionable way.

Utility
KEY SILHOUETTES