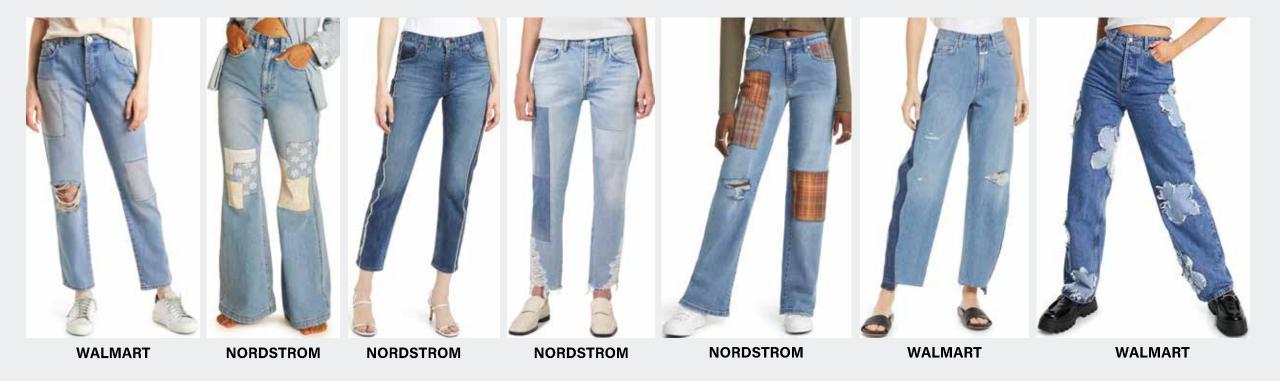

uette inception in 1970's. Reliving the volume pockets & carpenter details in most fashionable way.





Utility
KEY SILHOUETTES









Hyper-bright digital colours will find a natural home among youth and denim categories in S/S 24, but so will dependable neutrals and calming pastels for younger consumers. 16-5421 TCX



14-3207 TCX

19-3964 TCX

19-1241 TCX

17-1140 TCX









# Cool Aid













Revolutionising denim with a new twist in wider color range offerings. Start a day with new colour for a fresh perspective each day.



## Cool Aid

C O L O R P A L E T T E













### **Wash Range**

### **WOMEN'S**





<u>Destruction</u>

Unintions











NO DESTRUCTION KNEE DESTRUCTION MINIMAL DESTRUCTION

MEDIUM DESTRUCTION

**HEAVY DESTRUCTION** 



### **Key Details**







### **Key Details**







## Inspiration





SLOUCHY FIT



## Inspiration







Inspiration





## Inspiration





# Thank You