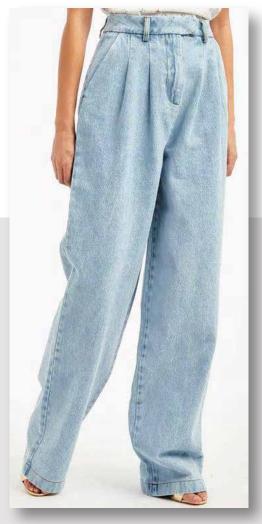

### Retro Revive Details

KEY SILHOUETTES

Power dressing style trend upsurge is influencing clean, tailored inserts even in denims. Clean waistband, pleats & tucks is giving a premium look to the otherwise casual wardrobe jeans.