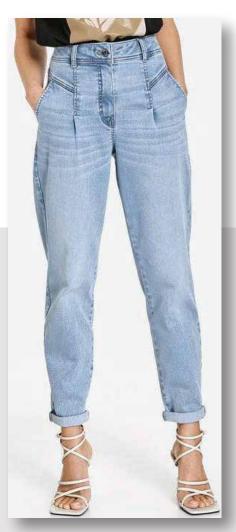

### Retro Revive Details

KEY SILHOUETTES

Power dressing style trend upsurge is influencing clean, tailored inserts even in denims. Clean waistband, pleats & tucks is giving a premium look to the otherwise casual wardrobe jeans.