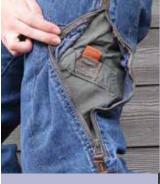

# Retro-Revive







### Retro Revive

KEY FITS











FLARE

TAPERED

SLOUCH

STRAIGHT LOOSE

BALLOON



### Retro Revive Details

KEY SILHOUETTES

Power dressing style trend upsurge is influencing clean, tailored inserts even in denims. Clean waistband, pleats & tucks is giving a premium look to the otherwise casual wardrobe jeans.















## 

















Live life big size. In the phase of uncertainity let's belive to juvenate ourselves with fun, joy & creativity. Recycle, Remake & Reinvent to give your wardrobe an all new approach. Small inititatives to save the future & see a better tomorrow.



























Upcycle

N A T U R A L I M P R E S S I O N
K E Y W A S H E S

















### **DENIM**







Molure is our Universe

PESPONSIBLE FASKION







Detailing

Hardware





# Utility

Carpenter Jeans have been on the rise for a few seasons now, with everyone from Rihanna and Dua Lipa to Bella Hadid and Kendall Jenner wearing the no-purse-needed trouser style from the '90s and early 2000s







## Utility KEY SILHOUETTES



Going back to Industrial Revolution of denim overalls silhouette inception in 1970's. Reliving the volume pockets & carpenter details in most fashionable way.





Utility
KEY SILHOUETTES









Hyper-bright digital colours will find a natural home among youth and denim categories in S/S 24, but so will dependable neutrals and calming pastels for younger consumers. 16-5421 TCX



14-3207 TCX

19-3964 TCX

19-1241 TCX

17-1140 TCX









# Cool Aid













Revolutionising denim with a new twist in wider c