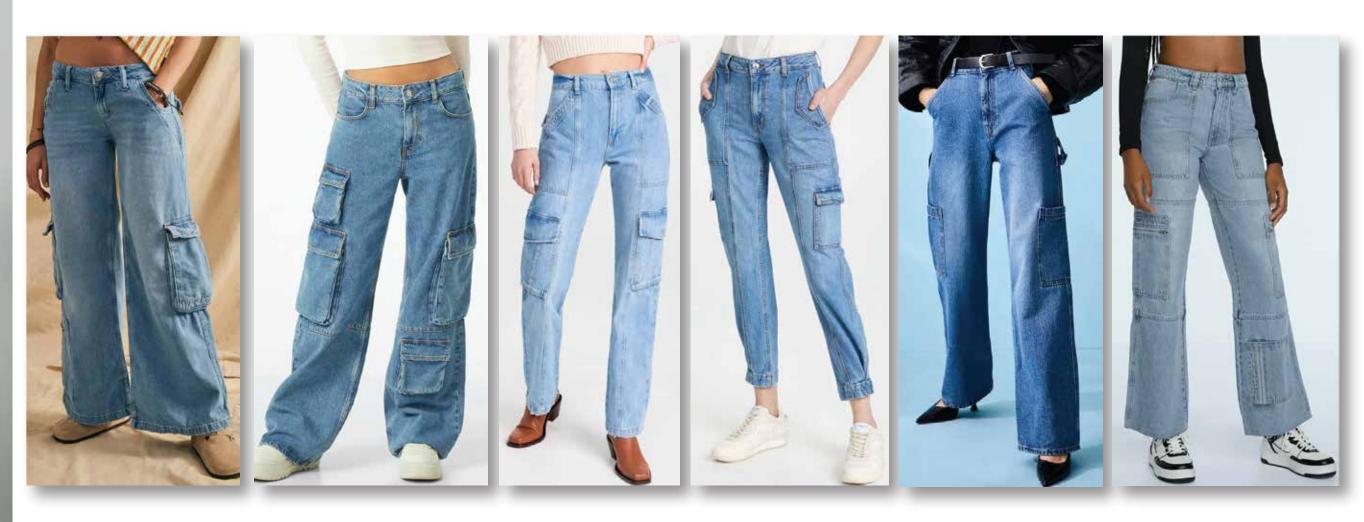

# Utility

Carpenter Jeans have been on the rise for a few seasons now, with everyone from Rihanna and Dua Lipa to Bella Hadid and Kendall Jenner wearing the no-purse-needed trouser style from the '90s and early 2000s

## Utility KEY SILHOUETTES

Going back to Industrial Revolution of denim overalls silhouette inception in 1970's. Reliving the volume pockets & carpenter details in most fashionable way.

Utility
KEY SILHOUETTES