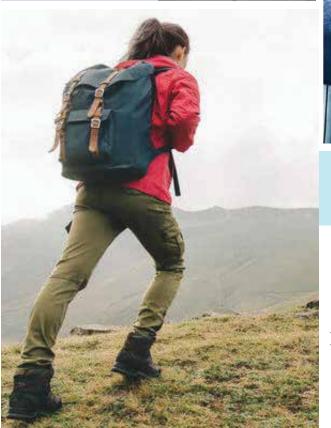

# Utility

Carpenter Jeans have been on the rise for a few seasons now, with everyone from Rihanna and Dua Lipa to Bella Hadid and Kendall Jenner wearing the no-purse-needed trouser style from the '90s and early 2000s

## Utility KEY SILHOUETTES

Going back to Industrial Revolution of denim overalls silhouette inception in 1970's. Reliving the volume pockets & carpenter details in most fashionable way.

Utility
KEY SILHOUETTES