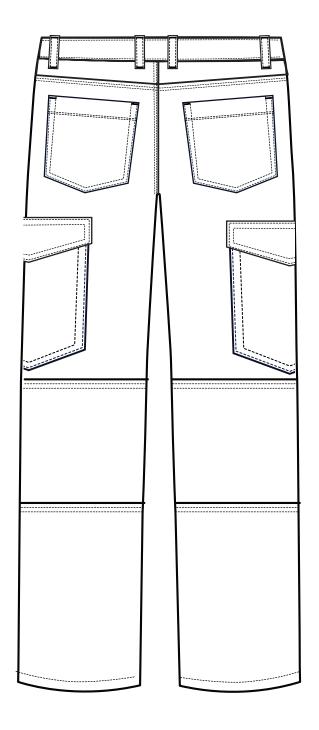

# Utility

Carpenter Jeans have been on the rise for a few seasons now, with everyone from Rihanna and Dua Lipa to Bella Hadid and Kendall Jenner wearing the no-purse-needed trouser style from the '90s and early 2000s

## Utility KEY SILHOUETTES

Going back to Industrial Revolution of denim overalls silhouette inception in 1970's. Reliving the volume pockets & carpenter details in most fashionable way.

Utility
KEY SILHOUETTES