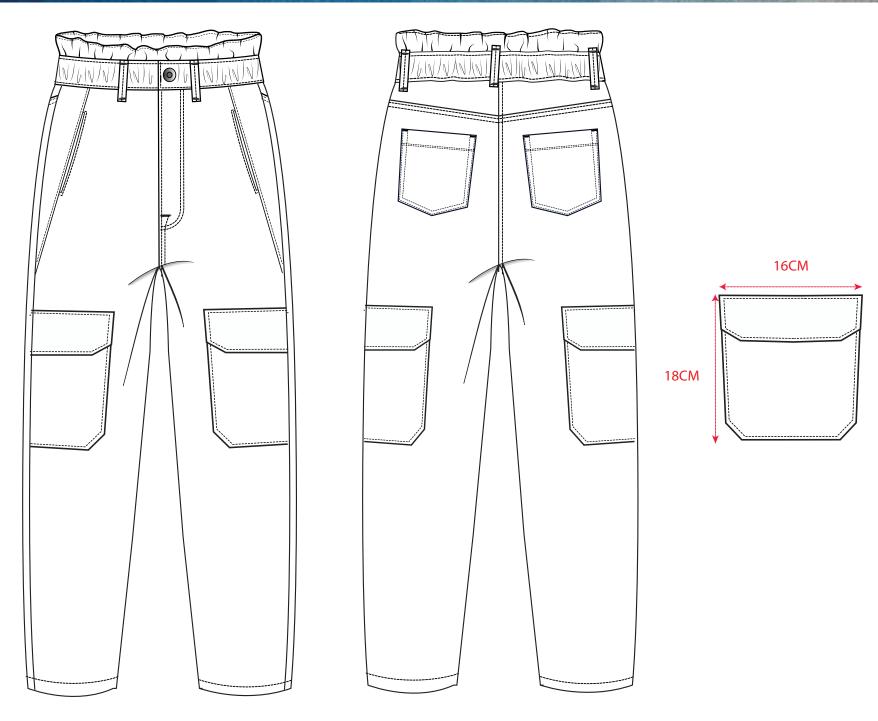

ETTES









Hyper-bright digital colours will find a natural home among youth and denim categories in S/S 24, but so will dependable neutrals and calming pastels for younger consumers. 16-5421 TCX



14-3207 TCX

19-3964 TCX

19-1241 TCX

17-1140 TCX









# Cool Aid













Revolutionising denim with a new twist in wider color range offerings. Start a day with new colour for a fresh perspective each day.



## Cool Aid

C O L O R P A L E T T E













### **Wash Range**

### **WOMEN'S**





<u>Destruction</u>

Unintions











NO DESTRUCTION KNEE DESTRUCTION MINIMAL DESTRUCTION

MEDIUM DESTRUCTION

**HEAVY DESTRUCTION** 



### **Key Details**







### **Key Details**







## Inspiration





SLOUCHY FIT



## Inspiration







Inspiration





## Inspiration





# Thank You