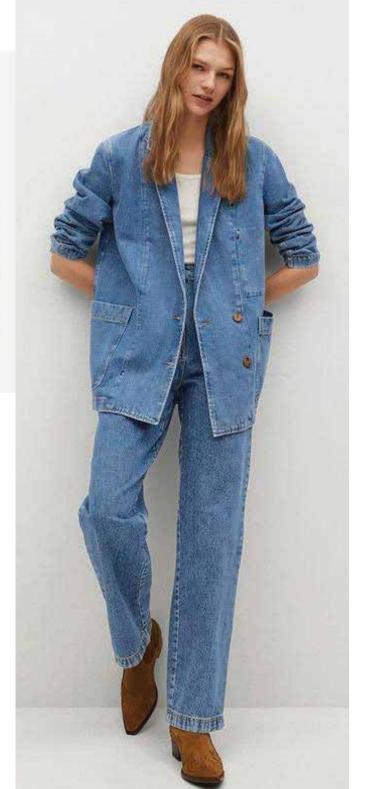

# Utility

Carpenter Jeans have been on the rise for a few seasons now, with everyone from Rihanna and Dua Lipa to Bella Hadid and Kendall Jenner wearing the no-purse-needed trouser style from the '90s and early 2000s

## Utility KEY SILHOUETTES

Going back to Industrial Revolution of denim overalls silhouette inception in 1970's. Reliving the volume pockets & carpenter details in most fashionable way.

Utility
KEY SILHOUETTES