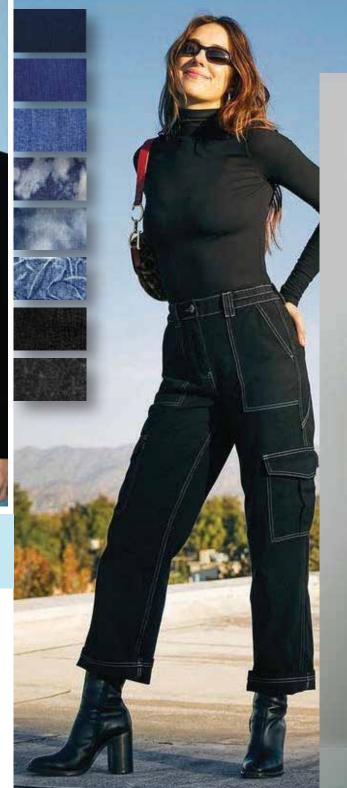

# Utility

Carpenter Jeans have been on the rise for a few seasons now, with everyone from Rihanna and Dua Lipa to Bella Hadid and Kendall Jenner wearing the no-purse-needed trouser style from the '90s and early 2000s

## Utility KEY SILHOUETTES

Going back to Industrial Revolution of denim overalls silhouette inception in 1970's. Reliving the volume pockets & carpenter details in most fashionable way.

Utility
KEY SILHOUETTES