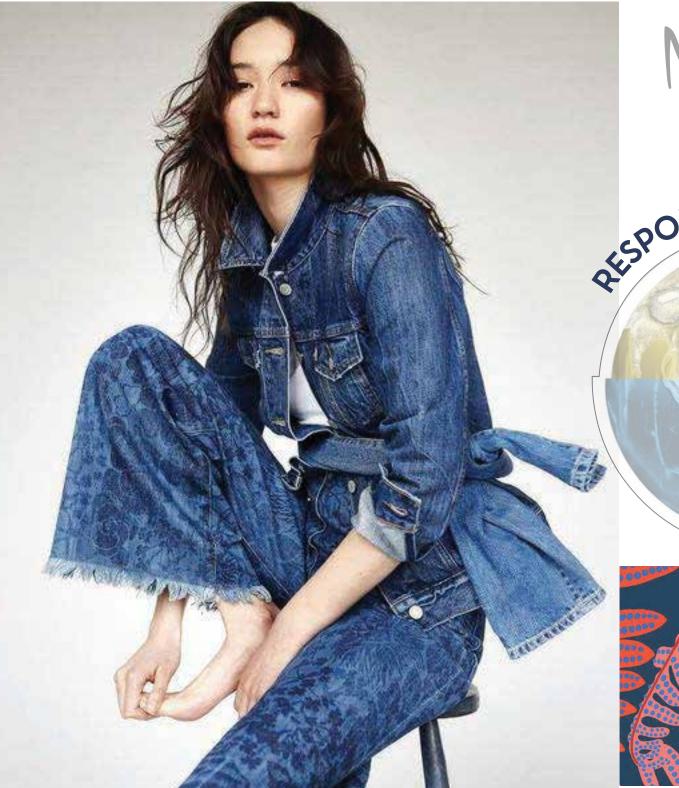

on %
- # Key Details
  - -Patchwork
  - -Utility





# Retro-Revive







### Retro Revive

KEY FITS











FLARE

TAPERED

SLOUCH

STRAIGHT LOOSE

BALLOON



### Retro Revive Details

KEY SILHOUETTES

Power dressing style trend upsurge is influencing clean, tailored inserts even in denims. Clean waistband, pleats & tucks is giving a premium look to the otherwise casual wardrobe jeans.















## 

















Live life big size. In the phase of uncertainity let's belive to juvenate ourselves with fun, joy & creativity. Recycle, Remake & Reinvent to give your wardrobe an all new approach. Small inititatives to save the future & see a better tomorrow.



























Upcycle

N A T U R A L I M P R E S S I O N
K E Y W A S H E S

















### **DENIM**







Molure is our Universe

PESPONSIBLE FASKION







Detailing

Hardware





# Utility

Carpenter Jeans have been on the rise for a few seasons now, with everyone from Rihanna and Dua Lipa to Bella Hadid and Kendall Jenner wearing the no-purse-needed trouser style from the '90s and early 2000s







## Utility KEY SILHOUETTES



Going back to Industrial Revolution of denim overalls silhouette inception in 1970's. Reliving the volume pockets & carpenter details in most fashionable way.





Utility
KEY SILHOUETTES









Hyper-bright digital colours will find a natural home among youth and denim categories in S/S 24, but so will dependable neutrals and calming pastels for younger consumers. 16-5421 TCX



14-3207 TCX

19-3964 TCX

19-1241 TCX

17-1140 TCX









# Cool Aid