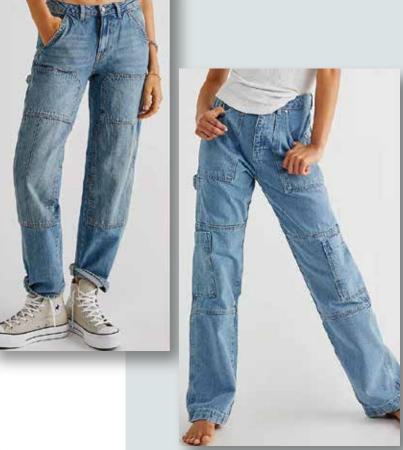

# Utility

Carpenter Jeans have been on the rise for a few seasons now, with everyone from Rihanna and Dua Lipa to Bella Hadid and Kendall Jenner wearing the no-purse-needed trouser style from the '90s and early 2000s

## Utility KEY SILHOUETTES

Going back to Industrial Revolution of denim overalls silhouette inception in 1970's. Reliving the volume pockets & carpenter details in most fashionable way.

Utility
KEY SILHOUETTES