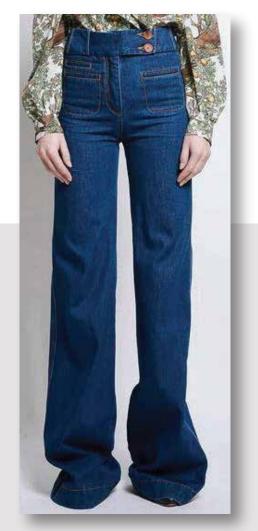

### Retro Revive

KEY FITS

FLARE

TAPERED

SLOUCH

STRAIGHT LOOSE

BALLOON

### Retro Revive Details

KEY SILHOUETTES

Power dressing style trend upsurge is influencing clean, tailored inserts even in denims. Clean waistband, pleats & tucks is giving a premium look to the otherwise casual wardrobe jeans.