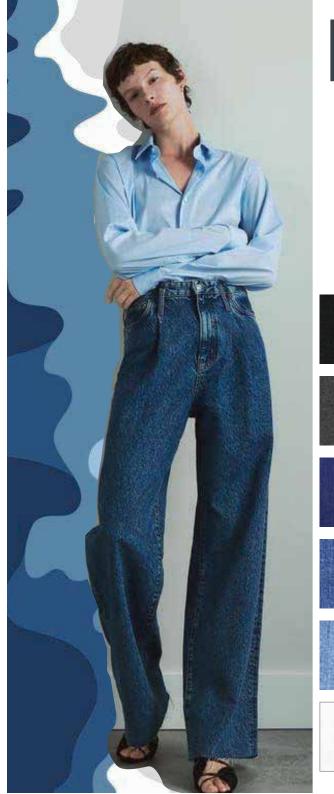

### Retro Revive Details

KEY SILHOUETTES

Power dressing style trend upsurge is influencing clean, tailored inserts even in denims. Clean waistband, pleats & tucks is giving a premium look to the otherwise casual wardrobe jeans.