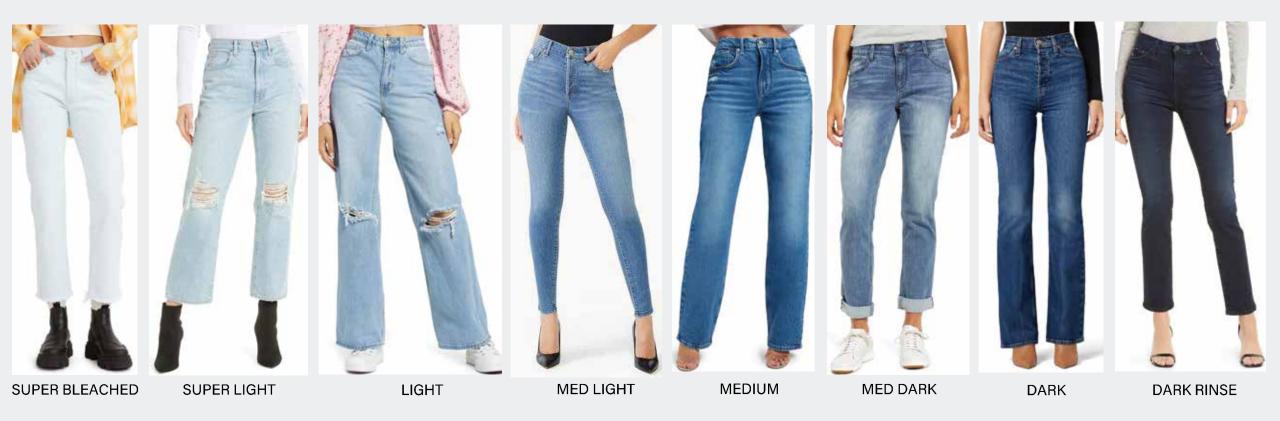

earing the no-purse-needed trouser style from the '90s and early 2000s







## Utility KEY SILHOUETTES



Going back to Industrial Revolution of denim overalls silhouette inception in 1970's. Reliving the volume pockets & carpenter details in most fashionable way.





Utility
KEY SILHOUETTES









Hyper-bright digital colours will find a natural home among youth and denim categories in S/S 24, but so will dependable neutrals and calming pastels for younger consumers. 16-5421 TCX



14-3207 TCX

19-3964 TCX

19-1241 TCX

17-1140 TCX









# Cool Aid













Revolutionising denim with a new twist in wider color range offerings. Start a day with new colour for a fresh perspective each day.



## Cool Aid

C O L O R P A L E T T E













### **Wash Range**

### **WOMEN'S**





<u>Destruction</u>

Unintions











NO DESTRUCTION KNEE DESTRUCTION MINIMAL DESTRUCTION

MEDIUM DESTRUCTION

**HEAVY DESTRUCTION** 



### **Key Details**







### **Key Details**







## Inspiration





SLOUCHY FIT



## Inspiration







Inspiration





## Inspiration





# Thank You