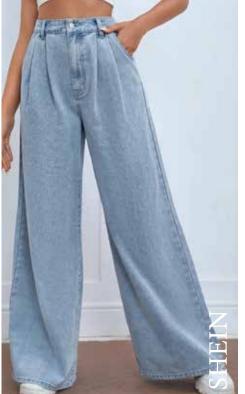

### Retro Revive

KEY FITS

FLARE

TAPERED

SLOUCH

STRAIGHT LOOSE

BALLOON

### Retro Revive Details

KEY SILHOUETTES

Power dressing style trend upsurge is influencing clean, tailored inserts even in denims. Clean waistband, pleats & tucks is giving a premium look to the otherwise casual wardrobe jeans.