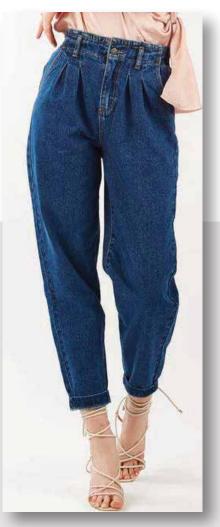

### Retro Revive Details

KEY SILHOUETTES

Power dressing style trend upsurge is influencing clean, tailored inserts even in denims. Clean waistband, pleats & tucks is giving a premium look to the otherwise casual wardrobe jeans.