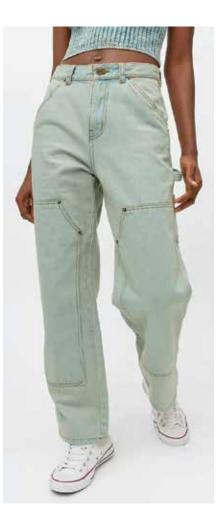

# Utility

Carpenter Jeans have been on the rise for a few seasons now, with everyone from Rihanna and Dua Lipa to Bella Hadid and Kendall Jenner wearing the no-purse-needed trouser style from the '90s and early 2000s

## Utility KEY SILHOUETTES

Going back to Industrial Revolution of denim overalls silhouette inception in 1970's. Reliving the volume pockets & carpenter details in most fashionable way.

Utility
KEY SILHOUETTES