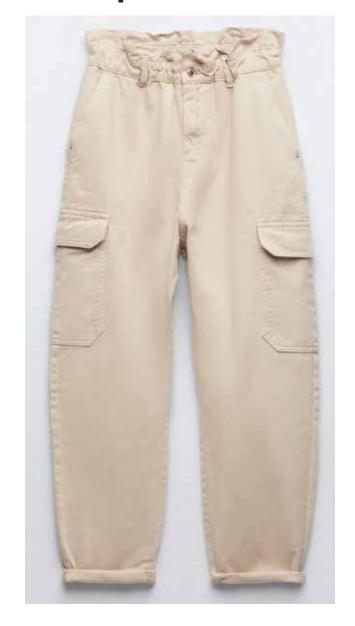

OUETTES









Hyper-bright digital colours will find a natural home among youth and denim categories in S/S 24, but so will dependable neutrals and calming pastels for younger consumers. 16-5421 TCX



14-3207 TCX

19-3964 TCX

19-1241 TCX

17-1140 TCX









# Cool Aid













Revolutionising denim with a new twist in wider color range offerings. Start a day with new colour for a fresh perspective each day.



## Cool Aid

C O L O R P A L E T T E













### **Wash Range**

### **WOMEN'S**





<u>Destruction</u>

Unintions











NO DESTRUCTION KNEE DESTRUCTION MINIMAL DESTRUCTION

MEDIUM DESTRUCTION

**HEAVY DESTRUCTION** 



### **Key Details**







### **Key Details**







## Inspiration





SLOUCHY FIT



## Inspiration







Inspiration





## Inspiration





# Thank You