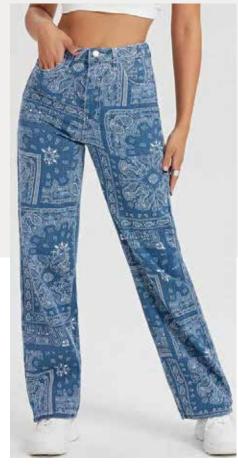

- # Inseam %
- # Destruction %
- # Key Details
  - -Patchwork
  - -Utility





# Retro-Revive







### Retro Revive

KEY FITS











FLARE

TAPERED

SLOUCH

STRAIGHT LOOSE

BALLOON



### Retro Revive Details

KEY SILHOUETTES

Power dressing style trend upsurge is influencing clean, tailored inserts even in denims. Clean waistband, pleats & tucks is giving a premium look to the otherwise casual wardrobe jeans.















## 

















Live life big size. In the phase of uncertainity let's belive to juvenate ourselves with fun, joy & creativity. Recycle, Remake & Reinvent to give your wardrobe an all new approach. Small inititatives to save the future & see a better tomorrow.



























Upcycle

N A T U R A L I M P R E S S I O N
K E Y W A S H E S

















### **DENIM**







Molure is our Universe

PESPONSIBLE FASKION







Detailing

Hardware





# Utility

Carpenter Jeans have been on the rise for a few seasons now, with everyone from Rihanna and Dua Lipa to Bella Hadid and Kendall Jenner wearing the no-purse-needed trouser style from the '90s and early 2000s







## Utility KEY SILHOUETTES



Going back to Industrial Revolution of denim overalls silhouette inception in 1970's. Reliving the volume pockets & carpenter details in most fashionable way.





Utility
KEY SILHOUETTES









Hyper-bright digital colours will find a natural home among youth and denim categories in S/S 24, but so will dependable neutrals and calming pastels for younger consumers. 16-5421 TCX



14-3207 TCX

19-3964 TCX

19-1241 TCX

17-1140 TCX