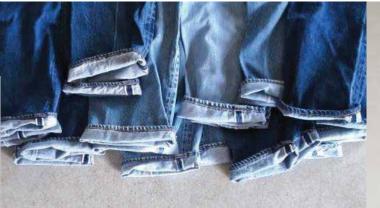

nseam %
- # Destruction %
- # Key Details
  - -Patchwork
  - -Utility





# Retro-Revive







### Retro Revive

KEY FITS











FLARE

TAPERED

SLOUCH

STRAIGHT LOOSE

BALLOON



### Retro Revive Details

KEY SILHOUETTES

Power dressing style trend upsurge is influencing clean, tailored inserts even in denims. Clean waistband, pleats & tucks is giving a premium look to the otherwise casual wardrobe jeans.















## 

















Live life big size. In the phase of uncertainity let's belive to juvenate ourselves with fun, joy & creativity. Recycle, Remake & Reinvent to give your wardrobe an all new approach. Small inititatives to save the future & see a better tomorrow.



























Upcycle

N A T U R A L I M P R E S S I O N
K E Y W A S H E S

















### **DENIM**







Molure is our Universe

PESPONSIBLE FASKION







Detailing

Hardware





# Utility

Carpenter Jeans have been on the rise for a few seasons now, with everyone from Rihanna and Dua Lipa to Bella Hadid and Kendall Jenner wearing the no-purse-needed trouser style from the '90s and early 2000s







## Utility KEY SILHOUETTES



Going back to Industrial Revolution of denim overalls silhouette inception in 1970's. Reliving the volume pockets & carpenter details in most fashionable way.





Utility
KEY SILHOUETTES









Hyper-bright digital colours will find a natural home among youth and denim categories in S/S 24, but so will dependable neutrals and calming pastels for younger consumers. 16-5421 TCX



14-3207 TCX

19-3964 TCX

19-1241 TCX

17-1140 TCX









#