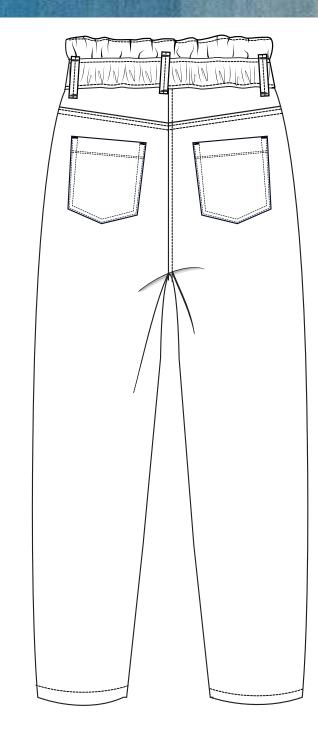

### Retro Revive Details

KEY SILHOUETTES

Power dressing style trend upsurge is influencing clean, tailored inserts even in denims. Clean waistband, pleats & tucks is giving a premium look to the otherwise casual wardrobe jeans.