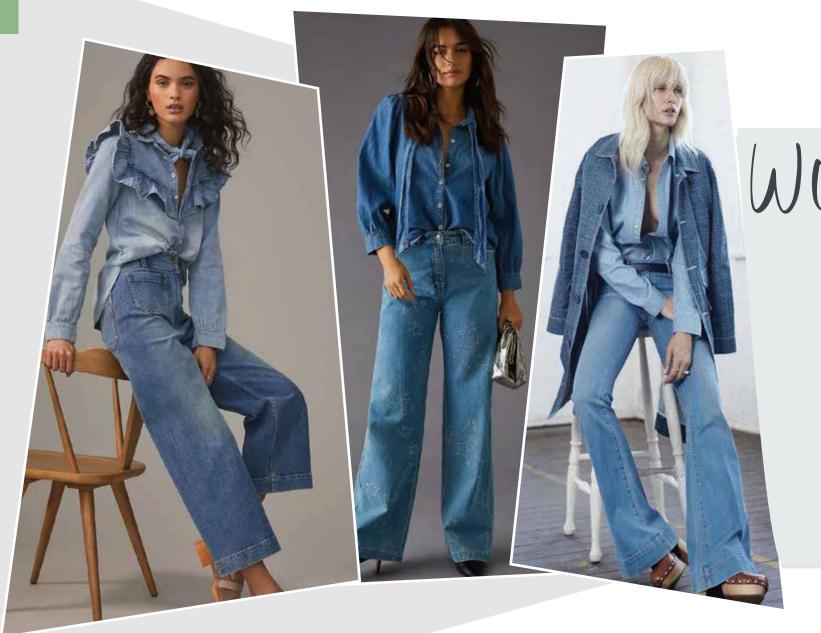

### Retro Revive

KEY FITS

FLARE

TAPERED

SLOUCH

STRAIGHT LOOSE

BALLOON

### Retro Revive Details

KEY SILHOUETTES

Power dressing style trend upsurge is influencing clean, tailored inserts even in denims. Clean waistband, pleats & tucks is giving a premium look to the otherwise casual wardrobe jeans.