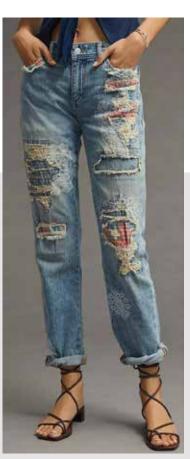

* PEARL PRODUCT OFFERING

- # Key Fabrics
- # Key Fits
- # Wash Range
- # Rise %
- # Inseam %
- # Destruction %
- # Key Details
  - -Patchwork
  - -Utility





# Retro-Revive







### Retro Revive

KEY FITS











FLARE

TAPERED

SLOUCH

STRAIGHT LOOSE

BALLOON



### Retro Revive Details

KEY SILHOUETTES

Power dressing style trend upsurge is influencing clean, tailored inserts even in denims. Clean waistband, pleats & tucks is giving a premium look to the otherwise casual wardrobe jeans.















## 

















Live life big size. In the phase of uncertainity let's belive to juvenate ourselves with fun, joy & creativity. Recycle, Remake & Reinvent to give your wardrobe an all new approach. Small inititatives to save the future & see a better tomorrow.



























Upcycle

N A T U R A L I M P R E S S I O N
K E Y W A S H E S

















### **DENIM**







Molure is our Universe

PESPONSIBLE FASKION







Detailing

Hardware





# Utility

Carpenter Jeans have been on the rise for a few seasons now, with everyone from Rihanna and Dua Lipa to Bella Hadid and Kendall Jenner wearing the no-purse-needed trouser style from the '90s and early 2000s







## Utility KEY SILHOUETTES



Going back to Industrial Revolution of denim overalls silhouette inception in 1970's. Reliving the volume pockets & carpenter details in most fashionable way.





Utility
KEY SILHOUETTES









Hyper-bright digital colours will find a natural home among youth and denim categories in S/S 24, but so will dependable neutrals and calming pastels for younger c