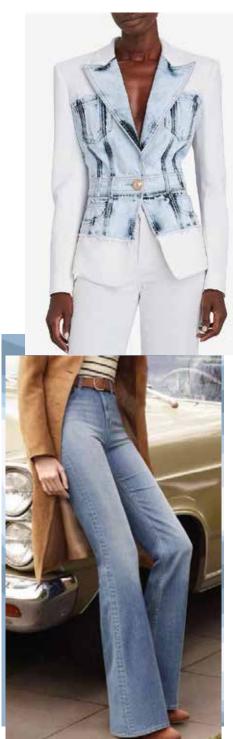

# Utility

Carpenter Jeans have been on the rise for a few seasons now, with everyone from Rihanna and Dua Lipa to Bella Hadid and Kendall Jenner wearing the no-purse-needed trouser style from the '90s and early 2000s

## Utility KEY SILHOUETTES

Going back to Industrial Revolution of denim overalls silhouette inception in 1970's. Reliving the volume pockets & carpenter details in most fashionable way.

Utility
KEY SILHOUETTES