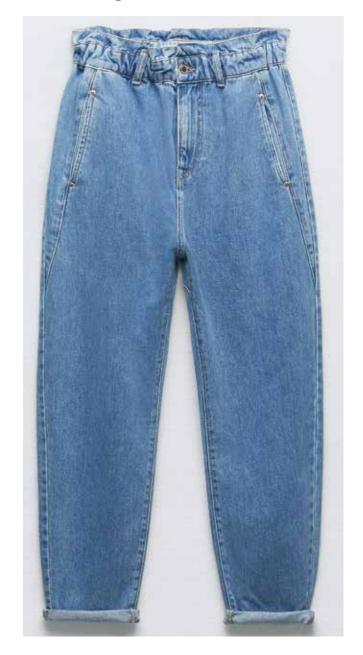

pockets & carpenter details in most fashionable way.





Utility
KEY SILHOUETTES









Hyper-bright digital colours will find a natural home among youth and denim categories in S/S 24, but so will dependable neutrals and calming pastels for younger consumers. 16-5421 TCX



14-3207 TCX

19-3964 TCX

19-1241 TCX

17-1140 TCX









# Cool Aid













Revolutionising denim with a new twist in wider color range offerings. Start a day with new colour for a fresh perspective each day.



## Cool Aid

C O L O R P A L E T T E













### **Wash Range**

### **WOMEN'S**





<u>Destruction</u>

Unintions











NO DESTRUCTION KNEE DESTRUCTION MINIMAL DESTRUCTION

MEDIUM DESTRUCTION

**HEAVY DESTRUCTION** 



### **Key Details**







### **Key Details**







## Inspiration





SLOUCHY FIT



## Inspiration







Inspiration





## Inspiration





# Thank You