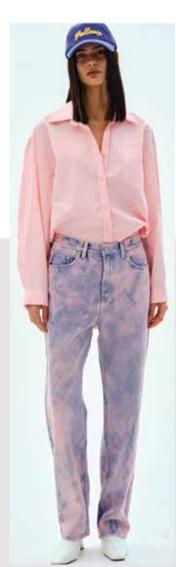

### Retro Revive Details

KEY SILHOUETTES

Power dressing style trend upsurge is influencing clean, tailored inserts even in denims. Clean waistband, pleats & tucks is giving a premium look to the otherwise casual wardrobe jeans.