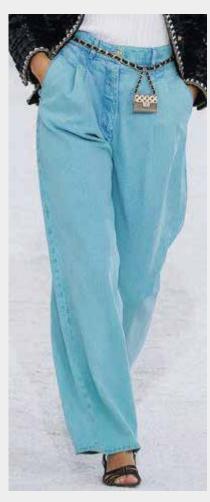

### Retro Revive Details

KEY SILHOUETTES

Power dressing style trend upsurge is influencing clean, tailored inserts even in denims. Clean waistband, pleats & tucks is giving a premium look to the otherwise casual wardrobe jeans.