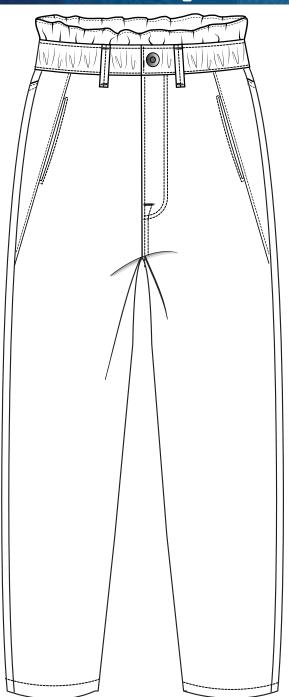

ckets & carpenter details in most fashionable way.





Utility
KEY SILHOUETTES









Hyper-bright digital colours will find a natural home among youth and denim categories in S/S 24, but so will dependable neutrals and calming pastels for younger consumers. 16-5421 TCX



14-3207 TCX

19-3964 TCX

19-1241 TCX

17-1140 TCX









# Cool Aid













Revolutionising denim with a new twist in wider color range offerings. Start a day with new colour for a fresh perspective each day.



## Cool Aid

C O L O R P A L E T T E













### **Wash Range**

### **WOMEN'S**





<u>Destruction</u>

Unintions











NO DESTRUCTION KNEE DESTRUCTION MINIMAL DESTRUCTION

MEDIUM DESTRUCTION

**HEAVY DESTRUCTION** 



### **Key Details**







### **Key Details**







## Inspiration





SLOUCHY FIT



## Inspiration







Inspiration





## Inspiration





# Thank You