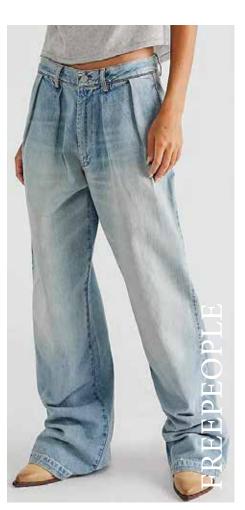

# Utility

Carpenter Jeans have been on the rise for a few seasons now, with everyone from Rihanna and Dua Lipa to Bella Hadid and Kendall Jenner wearing the no-purse-needed trouser style from the '90s and early 2000s

## Utility KEY SILHOUETTES

Going back to Industrial Revolution of denim overalls silhouette inception in 1970's. Reliving the volume pockets & carpenter details in most fashionable way.

Utility
KEY SILHOUETTES