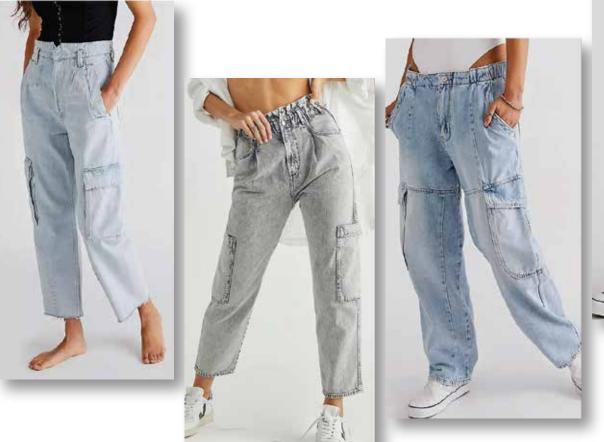

# Utility

Carpenter Jeans have been on the rise for a few seasons now, with everyone from Rihanna and Dua Lipa to Bella Hadid and Kendall Jenner wearing the no-purse-needed trouser style from the '90s and early 2000s

## Utility KEY SILHOUETTES

Going back to Industrial Revolution of denim overalls silhouette inception in 1970's. Reliving the volume pockets & carpenter details in most fashionable way.

Utility
KEY SILHOUETTES