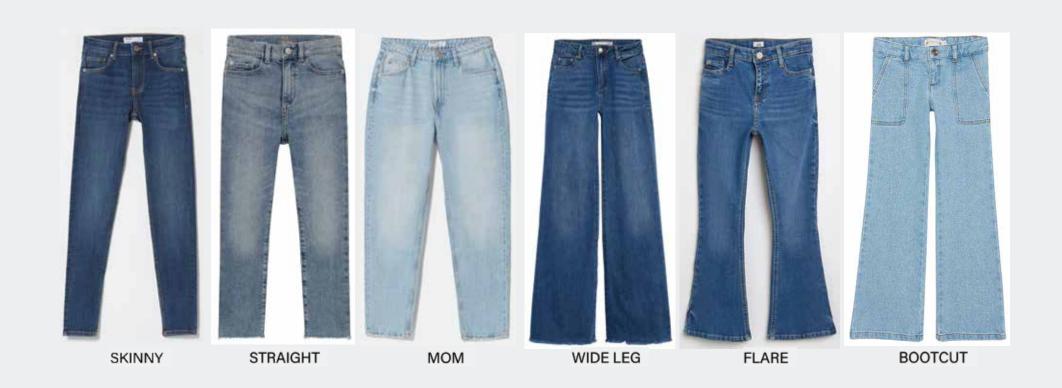

. JUST KIDDING I HAVE NO IDEA





#### UPCYCLE.









## UPCYCLE. MIX & MATCH

Creative approach on recycle & reinvent is influencing the trend of mixing colour tones & fabrics in wider perspective giving new look to worn out clothing.

#### MIX & MATCH.











HOLLISTER



#### MIX & MATCH.









We bloom in positive abundance. Free souls at outdoor expeditions adding fresh perspectives to creativity. These embellishments adorn kids with playful & cheerful aura.









#### **JOYFUL EXPRESSION**







VERBAUDET



NEXT



M&S



DESIGUAL



DESIGNAL









"Render your canvas"

Hues & shades of colourful radiance blending with kids vivid & playful routine in these palettes for all the mischiefs on countryside terrains.





#### **BACKYARD VENTURES**



#### **Key Fits**



#### **Wash Range**



<u>Destruction</u>

Unrintions







**NEXT** 



NORDSTROM



**BERSHKA** 



**BERSHKA** 



**BERSHKA** 



**BERSHKA** 

#### **Key Details**

Patchwork















#### **Key Details**

Stility















THANKS