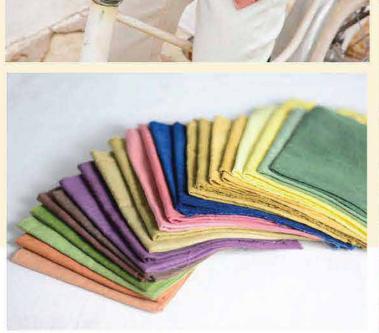

## UPCYCLE. MIX & MATCH

Creative approach on recycle & reinvent is influencing the trend of mixing colour tones & fabrics in wider perspective giving new look to worn out clothing.