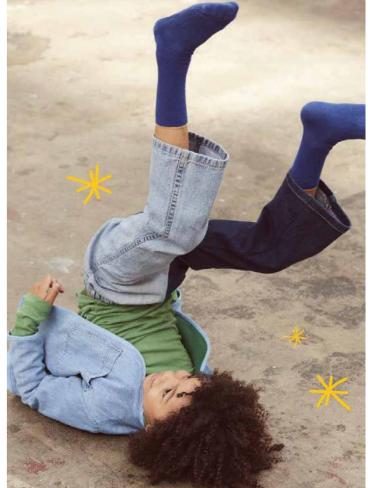

## A DAY WITHOUT UPCYCLING IS LIKE... JUST KIDDING I HAVE NO IDEA

#### UPCYCLE.

## UPCYCLE. MIX & MATCH

Creative approach on recycle & reinvent is influencing the trend of mixing colour tones & fabrics in wider perspective giving new look to worn out clothing.