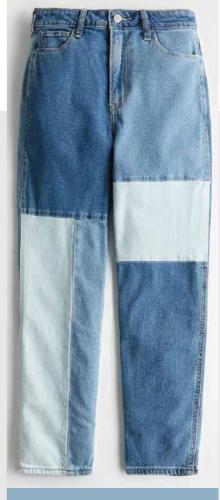

#### UPCYCLE.

## UPCYCLE. MIX & MATCH

Creative approach on recycle & reinvent is influencing the trend of mixing colour tones & fabrics in wider perspective giving new look to worn out clothing.