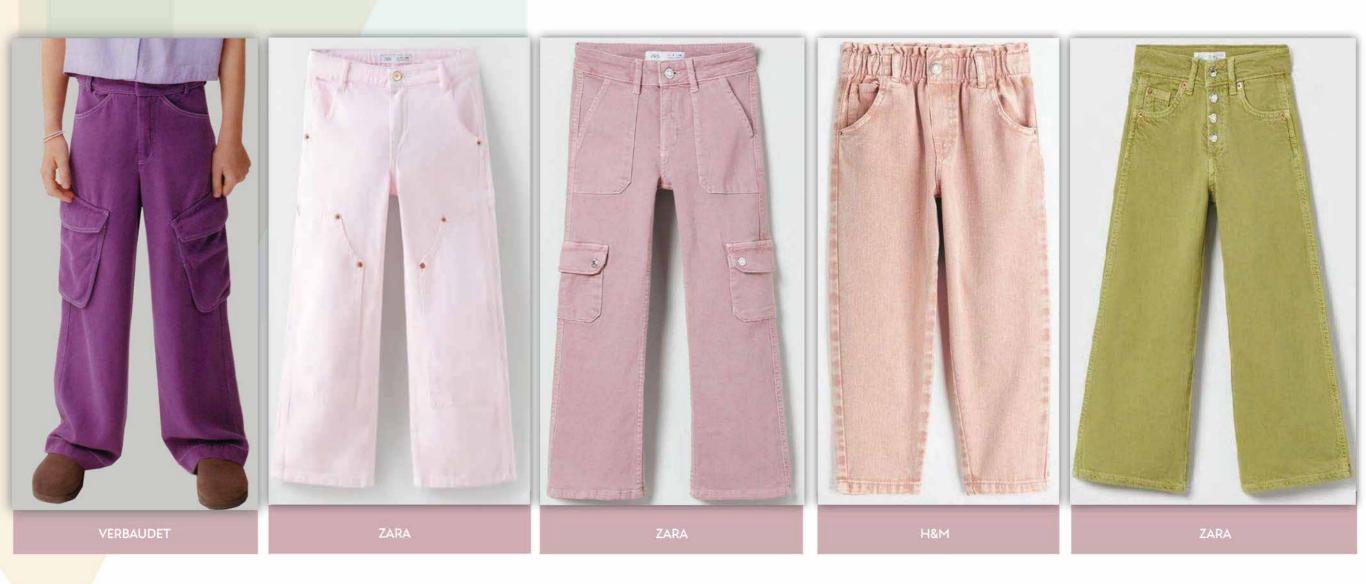

T UPCYCLING IS LIKE... JUST KIDDING I HAVE NO IDEA





#### UPCYCLE.









## UPCYCLE. MIX & MATCH

Creative approach on recycle & reinvent is influencing the trend of mixing colour tones & fabrics in wider perspective giving new look to worn out clothing.

#### MIX & MATCH.











HOLLISTER



#### MIX & MATCH.









We bloom in positive abundance. Free souls at outdoor expeditions adding fresh perspectives to creativity. These embellishments adorn kids with playful & cheerful aura.









#### **JOYFUL EXPRESSION**







VERBAUDET



NEXT



M&S



DESIGUAL



DESIGNAL









"Render your canvas"

Hues & shades of colourful radiance blending with kids vivid & playful routine in these palettes for all the mischiefs on countryside terrains.





#### **BACKYARD VENTURES**



#### **Key Fits**



#### **Wash Range**



<u>Destruction</u>

Unrintions







**NEXT** 



NORDSTROM



**BERSHKA** 



**BERSHKA** 



**BERSHKA** 



**BERSHKA** 

#### **Key Details**

Patchwork















#### **Key Details**

Stility















THANKS