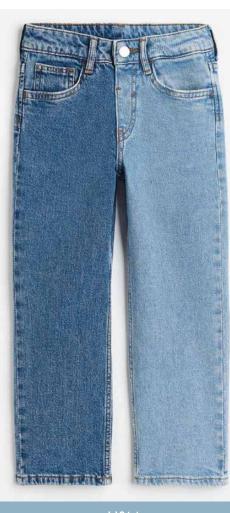

#### UPCYCLE.

## UPCYCLE. MIX & MATCH

Creative approach on recycle & reinvent is influencing the trend of mixing colour tones & fabrics in wider perspective giving new look to worn out clothing.