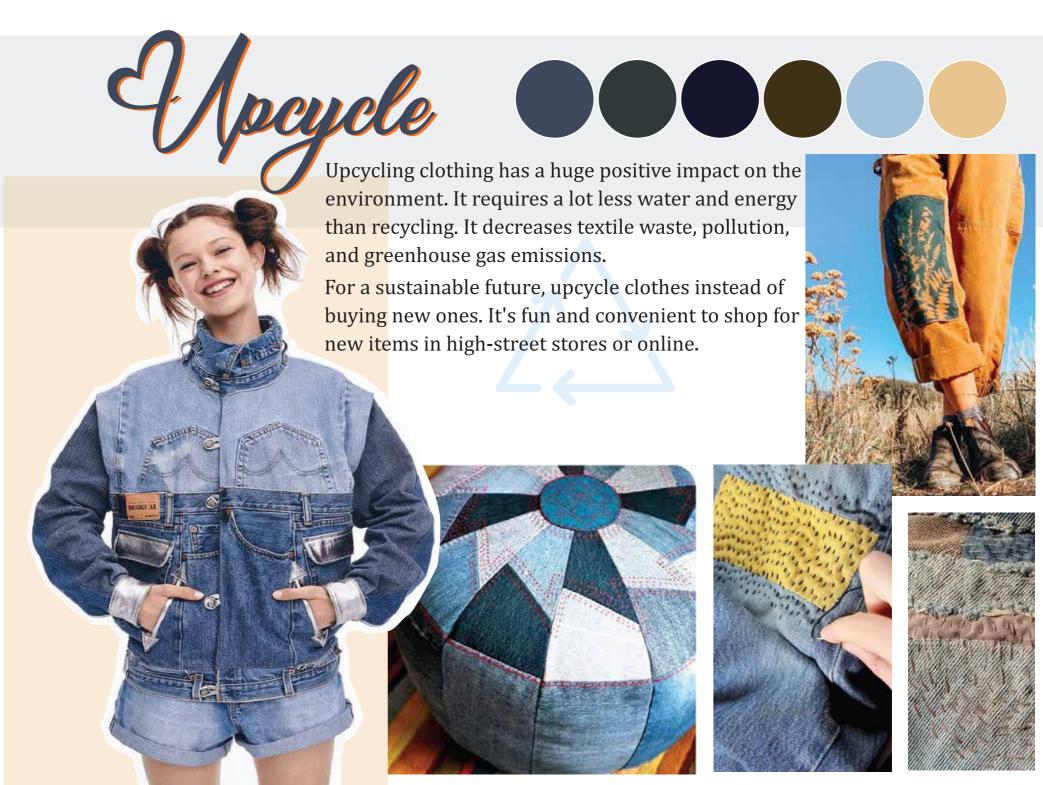

#### UPCYCLE.

## UPCYCLE. MIX & MATCH

Creative approach on recycle & reinvent is influencing the trend of mixing colour tones & fabrics in wider perspective giving new look to worn out clothing.