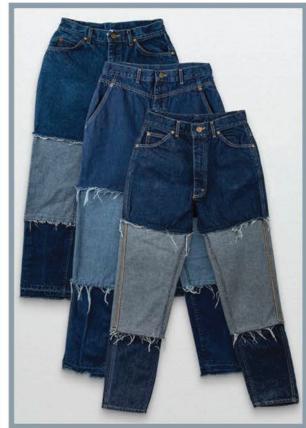

#### UPCYCLE.

## UPCYCLE. MIX & MATCH

Creative approach on recycle & reinvent is influencing the trend of mixing colour tones & fabrics in wider perspective giving new look to worn out clothing.