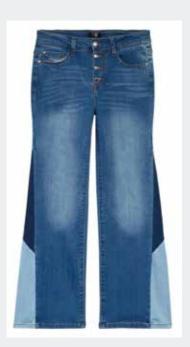

## UPCYCLE. MIX & MATCH

Creative approach on recycle & reinvent is influencing the trend of mixing colour tones & fabrics in wider perspective giving new look to worn out clothing.

#### **Key Details**

Patchwork