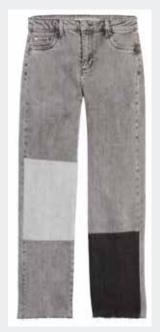

## UPCYCLE. MIX & MATCH

Creative approach on recycle & reinvent is influencing the trend of mixing colour tones & fabrics in wider perspective giving new look to worn out clothing.

#### **Key Details**

Patchwork