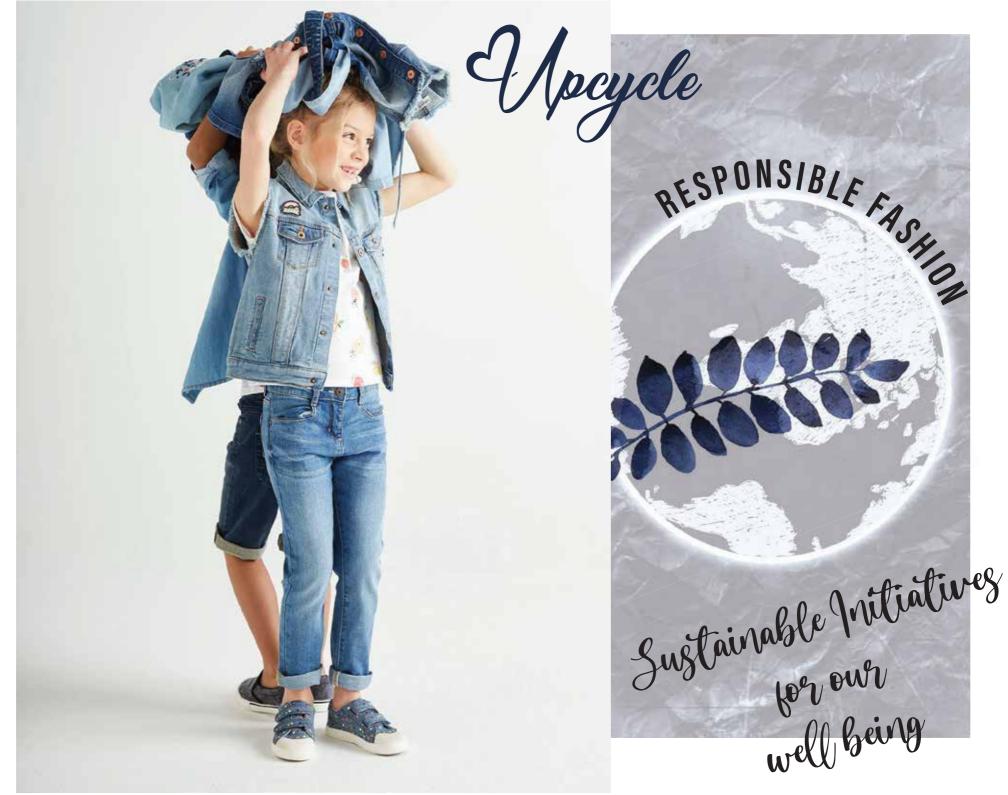

# UPCYCLE

MIX & MATCH

**NATURAL IMPRESSIONS** 

**# JOYFUL EXPRESSION** 

**# BACKYARD VENTURES** 

#### UPCYCLE.

## UPCYCLE. MIX & MATCH

Creative approach on recycle & reinvent is influencing the trend of mixing colour tones & fabrics in wider perspective giving new look to worn out clothing.